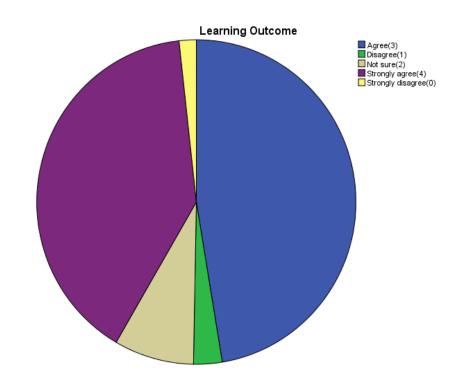

3. Learning Outcome

|       |                      | Frequency | Percent | Valid Percent | Cumulative Percent |
|-------|----------------------|-----------|---------|---------------|--------------------|
|       | Agree(3)             | 82        | 47.4    | 47.4          | 47.4               |
|       | Disagree(1)          | 5         | 2.9     | 2.9           | 50.3               |
|       | Not sure(2)          | 14        | 8.1     | 8.1           | 58.4               |
| Valid | Strongly agree(4)    | 69        | 39.9    | 39.9          | 98.3               |
|       | Strongly disagree(0) | 3         | 1.7     | 1.7           | 100.0              |
|       | Total                | 173       | 100.0   | 100.0         |                    |