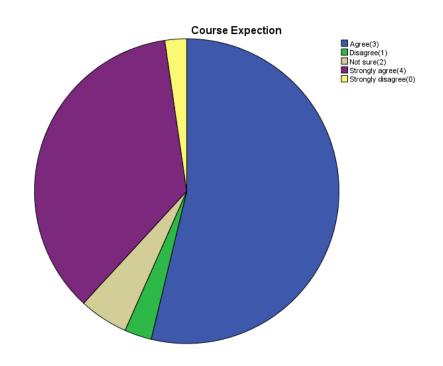

2. Course Expectation

|       |                      | Frequency | Percent | Valid Percent | Cumulative Percent |
|-------|----------------------|-----------|---------|---------------|--------------------|
|       | Agree(3)             | 93        | 53.8    | 53.8          | 53.8               |
|       | Disagree(1)          | 5         | 2.9     | 2.9           | 56.6               |
| Valid | Not sure(2)          | 9         | 5.2     | 5.2           | 61.8               |
| Valid | Strongly agree(4)    | 62        | 35.8    | 35.8          | 97.7               |
|       | Strongly disagree(0) | 4         | 2.3     | 2.3           | 100.0              |
|       | Total                | 173       | 100.0   | 100.0         |                    |