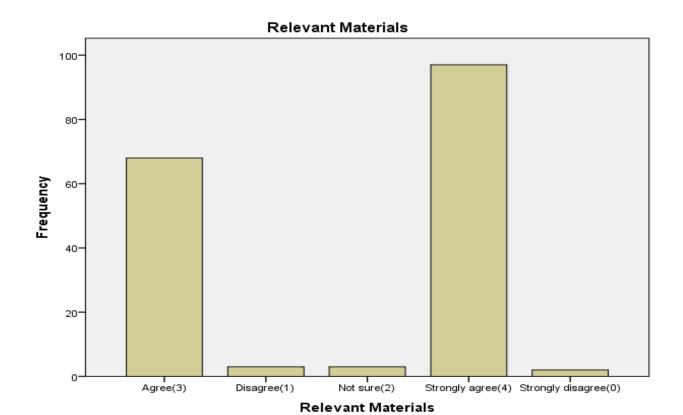

5. Relevant Materials

|           |                      | Frequency | Percent | Valid Percent | Cumulative Percent |
|-----------|----------------------|-----------|---------|---------------|--------------------|
|           | Agree(3)             | 68        | 39.3    | 39.3          | 39.3               |
|           | Disagree(1)          | 3         | 1.7     | 1.7           | 41.0               |
| N/ . P. I | Not sure(2)          | 3         | 1.7     | 1.7           | 42.8               |
| Valid     | Strongly agree(4)    | 97        | 56.1    | 56.1          | 98.8               |
|           | Strongly disagree(0) | 2         | 1.2     | 1.2           | 100.0              |
|           | Total                | 173       | 100.0   | 100.0         |                    |