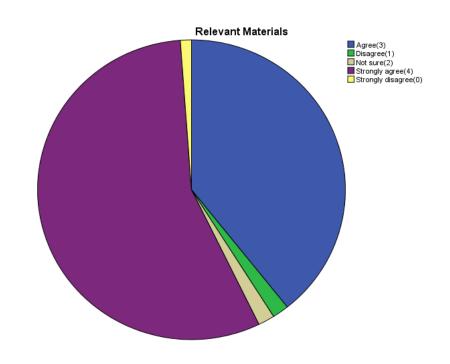

5. Relevant Materials

|           |                      | Frequency | Percent | Valid Percent | Cumulative Percent |
|-----------|----------------------|-----------|---------|---------------|--------------------|
|           | Agree(3)             | 68        | 39.3    | 39.3          | 39.3               |
|           | Disagree(1)          | 3         | 1.7     | 1.7           | 41.0               |
| N/ . P. I | Not sure(2)          | 3         | 1.7     | 1.7           | 42.8               |
| Valid     | Strongly agree(4)    | 97        | 56.1    | 56.1          | 98.8               |
|           | Strongly disagree(0) | 2         | 1.2     | 1.2           | 100.0              |
|           | Total                | 173       | 100.0   | 100.0         |                    |