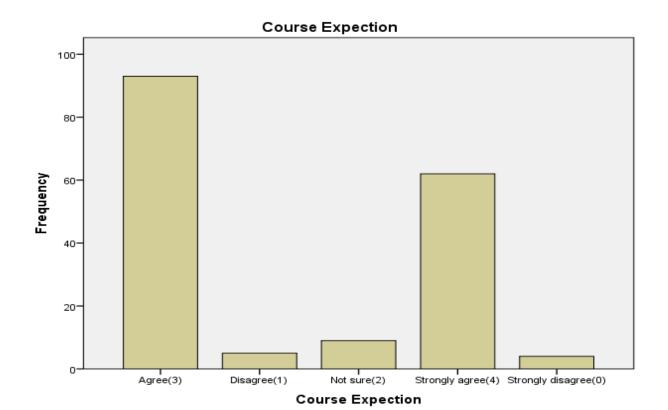

2. Course Expectation

|       |                      | Frequency | Percent | Valid Percent | Cumulative Percent |
|-------|----------------------|-----------|---------|---------------|--------------------|
|       | Agree(3)             | 93        | 53.8    | 53.8          | 53.8               |
|       | Disagree(1)          | 5         | 2.9     | 2.9           | 56.6               |
| Valid | Not sure(2)          | 9         | 5.2     | 5.2           | 61.8               |
| Valid | Strongly agree(4)    | 62        | 35.8    | 35.8          | 97.7               |
|       | Strongly disagree(0) | 4         | 2.3     | 2.3           | 100.0              |
|       | Total                | 173       | 100.0   | 100.0         |                    |