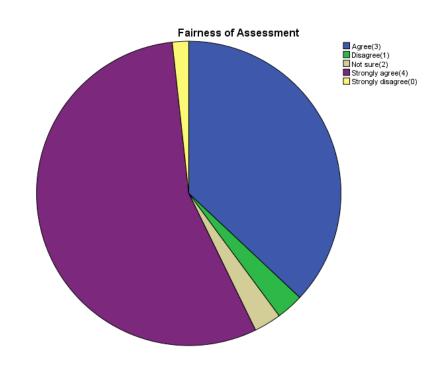

10. Fairness of Assessment

|       |                      | Frequency | Percent | Valid Percent | Cumulative Percent |
|-------|----------------------|-----------|---------|---------------|--------------------|
|       | Agree(3)             | 64        | 37.0    | 37.0          | 37.0               |
|       | Disagree(1)          | 5         | 2.9     | 2.9           | 39.9               |
|       | Not sure(2)          | 5         | 2.9     | 2.9           | 42.8               |
| Valid | Strongly agree(4)    | 96        | 55.5    | 55.5          | 98.3               |
|       | Strongly disagree(0) | 3         | 1.7     | 1.7           | 100.0              |
|       | Total                | 173       | 100.0   | 100.0         |                    |