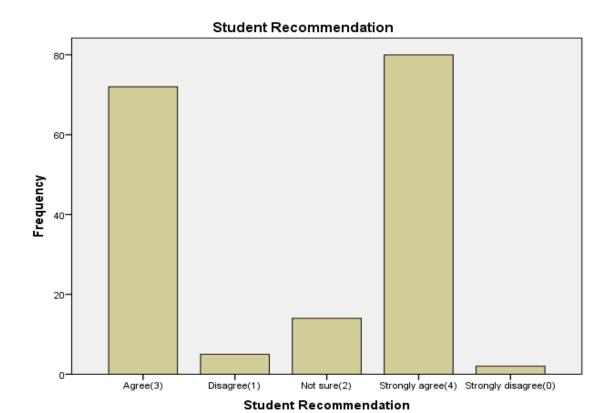

13. Student Recommendation

|       | 10. 044.4011.1.0001111.0114.41011 |           |         |               |                    |  |
|-------|-----------------------------------|-----------|---------|---------------|--------------------|--|
|       |                                   | Frequency | Percent | Valid Percent | Cumulative Percent |  |
|       | Agree(3)                          | 72        | 41.6    | 41.6          | 41.6               |  |
|       | Disagree(1)                       | 5         | 2.9     | 2.9           | 44.5               |  |
| .,    | Not sure(2)                       | 14        | 8.1     | 8.1           | 52.6               |  |
| Valid | Strongly agree(4)                 | 80        | 46.2    | 46.2          | 98.8               |  |
|       | Strongly disagree(0)              | 2         | 1.2     | 1.2           | 100.0              |  |
|       | Total                             | 173       | 100.0   | 100.0         |                    |  |