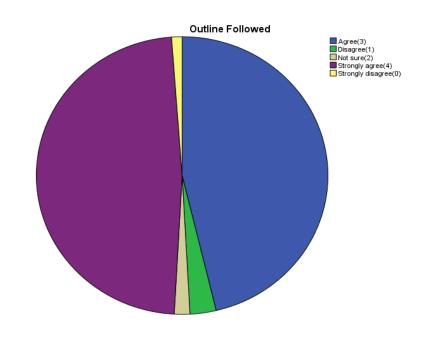

4. Outline Followed

| _     |                      |           |         |               |                    |  |
|-------|----------------------|-----------|---------|---------------|--------------------|--|
|       |                      | Frequency | Percent | Valid Percent | Cumulative Percent |  |
|       | Agree(3)             | 80        | 46.2    | 46.2          | 46.2               |  |
|       | Disagree(1)          | 5         | 2.9     | 2.9           | 49.1               |  |
| Malid | Not sure(2)          | 3         | 1.7     | 1.7           | 50.9               |  |
| Valid | Strongly agree(4)    | 83        | 48.0    | 48.0          | 98.8               |  |
|       | Strongly disagree(0) | 2         | 1.2     | 1.2           | 100.0              |  |
|       | Total                | 173       | 100.0   | 100.0         |                    |  |