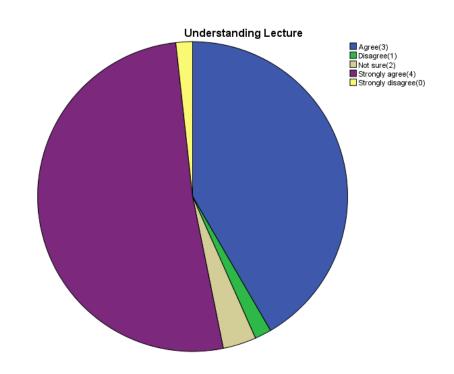

6. Understanding Lecture

|       |                      | Frequency | Percent | Valid Percent | Cumulative Percent |
|-------|----------------------|-----------|---------|---------------|--------------------|
|       | Agree(3)             | 72        | 41.6    | 41.6          | 41.6               |
|       | Disagree(1)          | 3         | 1.7     | 1.7           | 43.4               |
|       | Not sure(2)          | 6         | 3.5     | 3.5           | 46.8               |
| Valid | Strongly agree(4)    | 89        | 51.4    | 51.4          | 98.3               |
|       | Strongly disagree(0) | 3         | 1.7     | 1.7           | 100.0              |
|       | Total                | 173       | 100.0   | 100.0         |                    |