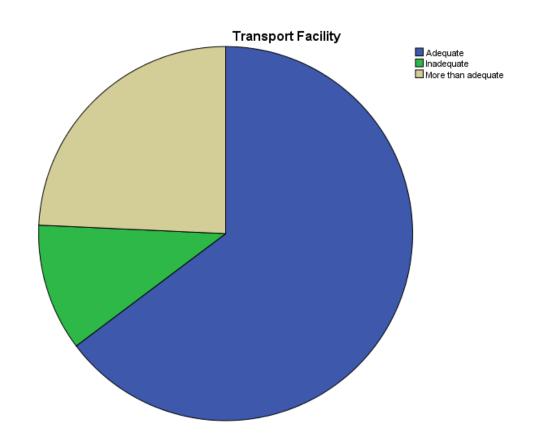

7. Transport Facility

|       |                    | Frequency | Percent | Valid Percent | Cumulative Percent |  |
|-------|--------------------|-----------|---------|---------------|--------------------|--|
| Valid | Adequate           | 112       | 64.7    | 64.7          | 64.7               |  |
|       | Inadequate         | 19        | 11.0    | 11.0          | 75.7               |  |
|       | More than adequate | 42        | 24.3    | 24.3          | 100.0              |  |
|       | Total              | 173       | 100.0   | 100.0         |                    |  |