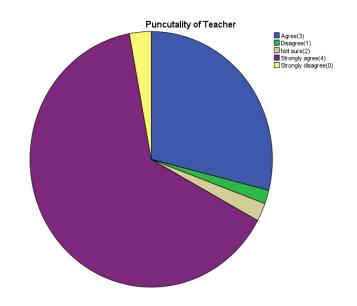

12. Punctuality of Teacher

|       |                      | Frequency | Percent | Valid Percent | Cumulative Percent |  |  |
|-------|----------------------|-----------|---------|---------------|--------------------|--|--|
|       | Agree(3)             | 50        | 28.9    | 28.9          | 28.9               |  |  |
|       | Disagree(1)          | 3         | 1.7     | 1.7           | 30.6               |  |  |
| Malia | Not sure(2)          | 4         | 2.3     | 2.3           | 32.9               |  |  |
| Valid | Strongly agree(4)    | 111       | 64.2    | 64.2          | 97.1               |  |  |
|       | Strongly disagree(0) | 5         | 2.9     | 2.9           | 100.0              |  |  |
|       | Total                | 173       | 100.0   | 100.0         |                    |  |  |