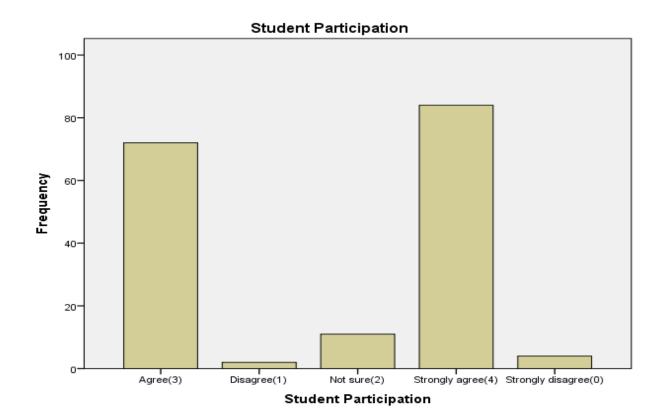

7. Student Participation

|           | · · · · · · · · · · · · · · · · · · · |           |         |               |                    |  |  |  |
|-----------|---------------------------------------|-----------|---------|---------------|--------------------|--|--|--|
|           |                                       | Frequency | Percent | Valid Percent | Cumulative Percent |  |  |  |
|           | Agree(3)                              | 72        | 41.6    | 41.6          | 41.6               |  |  |  |
|           | Disagree(1)                           | 2         | 1.2     | 1.2           | 42.8               |  |  |  |
| X / . P I | Not sure(2)                           | 11        | 6.4     | 6.4           | 49.1               |  |  |  |
| Valid     | Strongly agree(4)                     | 84        | 48.6    | 48.6          | 97.7               |  |  |  |
|           | Strongly disagree(0)                  | 4         | 2.3     | 2.3           | 100.0              |  |  |  |
|           | Total                                 | 173       | 100.0   | 100.0         |                    |  |  |  |