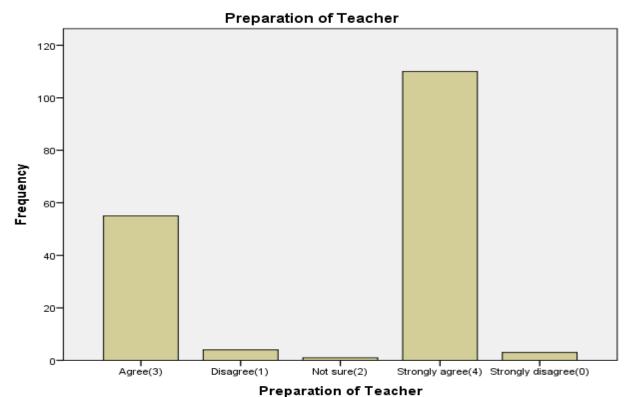

8. Preparation of Teacher

| or reparation of reaction |                      |           |         |               |                    |  |  |
|---------------------------|----------------------|-----------|---------|---------------|--------------------|--|--|
|                           |                      | Frequency | Percent | Valid Percent | Cumulative Percent |  |  |
|                           | Agree(3)             | 55        | 31.8    | 31.8          | 31.8               |  |  |
|                           | Disagree(1)          | 4         | 2.3     | 2.3           | 34.1               |  |  |
| V - 15 - 1                | Not sure(2)          | 1         | .6      | .6            | 34.7               |  |  |
| Valid                     | Strongly agree(4)    | 110       | 63.6    | 63.6          | 98.3               |  |  |
|                           | Strongly disagree(0) | 3         | 1.7     | 1.7           | 100.0              |  |  |
|                           | Total                | 173       | 100.0   | 100.0         |                    |  |  |