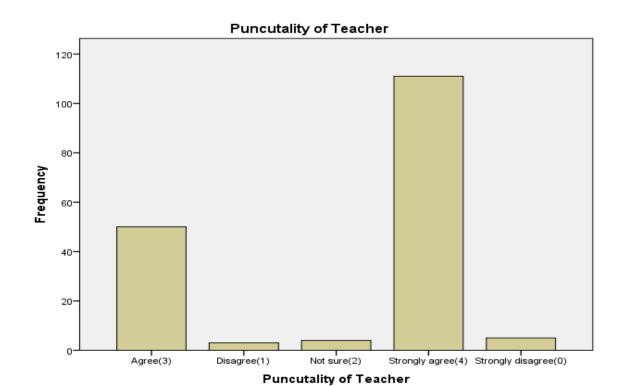

12. Punctuality of Teacher

|       |                      | Frequency | Percent | Valid Percent | Cumulative Percent |  |  |
|-------|----------------------|-----------|---------|---------------|--------------------|--|--|
|       | Agree(3)             | 50        | 28.9    | 28.9          | 28.9               |  |  |
|       | Disagree(1)          | 3         | 1.7     | 1.7           | 30.6               |  |  |
| Malia | Not sure(2)          | 4         | 2.3     | 2.3           | 32.9               |  |  |
| Valid | Strongly agree(4)    | 111       | 64.2    | 64.2          | 97.1               |  |  |
|       | Strongly disagree(0) | 5         | 2.9     | 2.9           | 100.0              |  |  |
|       | Total                | 173       | 100.0   | 100.0         |                    |  |  |