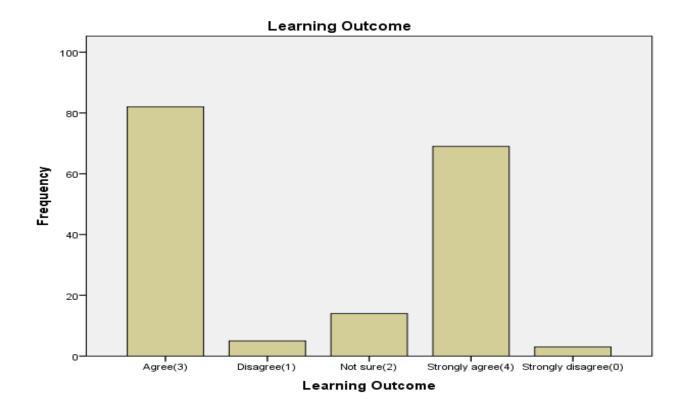

3. Learning Outcome

|       |                      | Frequency | Percent | Valid Percent | Cumulative Percent |
|-------|----------------------|-----------|---------|---------------|--------------------|
|       | Agree(3)             | 82        | 47.4    | 47.4          | 47.4               |
|       | Disagree(1)          | 5         | 2.9     | 2.9           | 50.3               |
|       | Not sure(2)          | 14        | 8.1     | 8.1           | 58.4               |
| Valid | Strongly agree(4)    | 69        | 39.9    | 39.9          | 98.3               |
|       | Strongly disagree(0) | 3         | 1.7     | 1.7           | 100.0              |
|       | Total                | 173       | 100.0   | 100.0         |                    |