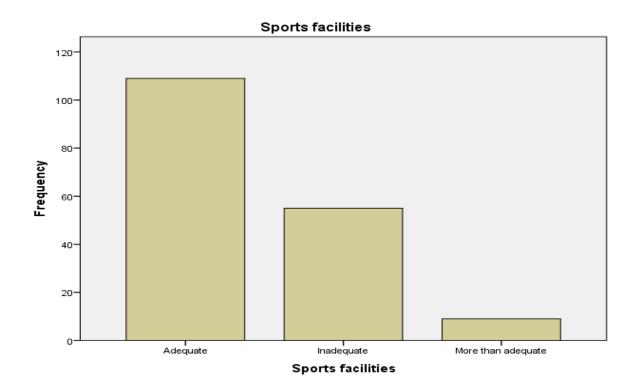

# Part - B Student feedback analysis regarding university facilities AQAR 2020-21

1. Sports facilities

|       |                    | Frequency | Percent | Valid Percent | Cumulative Percent |
|-------|--------------------|-----------|---------|---------------|--------------------|
| Valid | Adequate           | 109       | 63.0    | 63.0          | 63.0               |
|       | Inadequate         | 55        | 31.8    | 31.8          | 94.8               |
|       | More than adequate | 9         | 5.2     | 5.2           | 100.0              |
|       | Total              | 173       | 100.0   | 100.0         |                    |