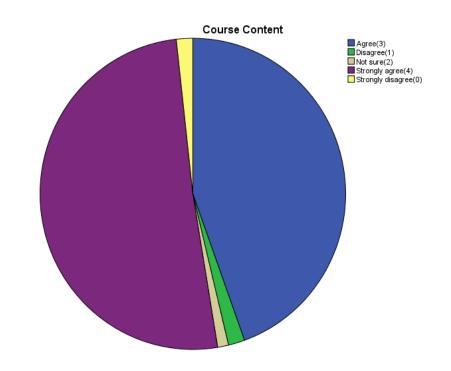

### 1. Course Content

|       |                      | Frequency | Percent | Valid Percent | Cumulative Percent |
|-------|----------------------|-----------|---------|---------------|--------------------|
|       | Agree(3)             | 77        | 44.5    | 44.5          | 44.5               |
|       | Disagree(1)          | 3         | 1.7     | 1.7           | 46.2               |
| \     | Not sure(2)          | 2         | 1.2     | 1.2           | 47.4               |
| Valid | Strongly agree(4)    | 88        | 50.9    | 50.9          | 98.3               |
|       | Strongly disagree(0) | 3         | 1.7     | 1.7           | 100.0              |
|       | Total                | 173       | 100.0   | 100.0         |                    |