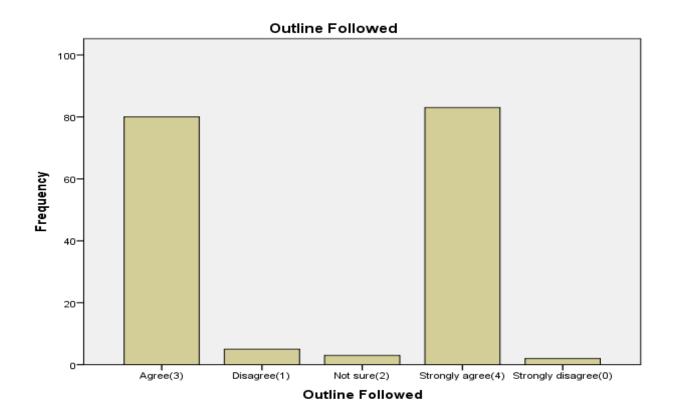

4. Outline Followed

| _     |                      |           |         |               |                    |  |
|-------|----------------------|-----------|---------|---------------|--------------------|--|
|       |                      | Frequency | Percent | Valid Percent | Cumulative Percent |  |
|       | Agree(3)             | 80        | 46.2    | 46.2          | 46.2               |  |
|       | Disagree(1)          | 5         | 2.9     | 2.9           | 49.1               |  |
| Malid | Not sure(2)          | 3         | 1.7     | 1.7           | 50.9               |  |
| Valid | Strongly agree(4)    | 83        | 48.0    | 48.0          | 98.8               |  |
|       | Strongly disagree(0) | 2         | 1.2     | 1.2           | 100.0              |  |
|       | Total                | 173       | 100.0   | 100.0         |                    |  |