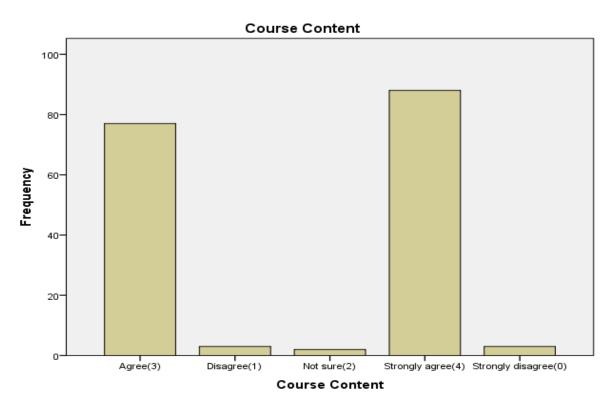

### 1. Course Content

|       |                      | Frequency | Percent | Valid Percent | Cumulative Percent |
|-------|----------------------|-----------|---------|---------------|--------------------|
|       | Agree(3)             | 77        | 44.5    | 44.5          | 44.5               |
|       | Disagree(1)          | 3         | 1.7     | 1.7           | 46.2               |
| \     | Not sure(2)          | 2         | 1.2     | 1.2           | 47.4               |
| Valid | Strongly agree(4)    | 88        | 50.9    | 50.9          | 98.3               |
|       | Strongly disagree(0) | 3         | 1.7     | 1.7           | 100.0              |
|       | Total                | 173       | 100.0   | 100.0         |                    |