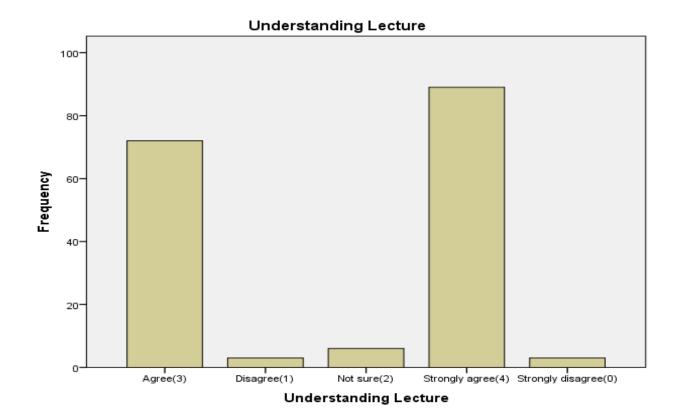

6. Understanding Lecture

|       |                      | Frequency | Percent | Valid Percent | Cumulative Percent |
|-------|----------------------|-----------|---------|---------------|--------------------|
|       | Agree(3)             | 72        | 41.6    | 41.6          | 41.6               |
|       | Disagree(1)          | 3         | 1.7     | 1.7           | 43.4               |
|       | Not sure(2)          | 6         | 3.5     | 3.5           | 46.8               |
| Valid | Strongly agree(4)    | 89        | 51.4    | 51.4          | 98.3               |
|       | Strongly disagree(0) | 3         | 1.7     | 1.7           | 100.0              |
|       | Total                | 173       | 100.0   | 100.0         |                    |