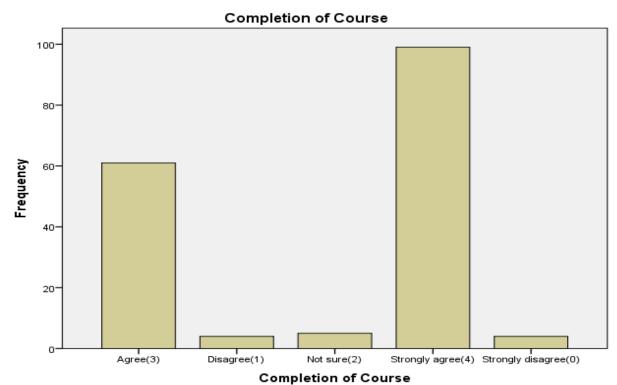

9. Completion of Course

|       |                      | Frequency | Percent | Valid Percent | Cumulative Percent |
|-------|----------------------|-----------|---------|---------------|--------------------|
|       | Agree(3)             | 61        | 35.3    | 35.3          | 35.3               |
|       | Disagree(1)          | 4         | 2.3     | 2.3           | 37.6               |
| \     | Not sure(2)          | 5         | 2.9     | 2.9           | 40.5               |
| Valid | Strongly agree(4)    | 99        | 57.2    | 57.2          | 97.7               |
|       | Strongly disagree(0) | 4         | 2.3     | 2.3           | 100.0              |
|       | Total                | 173       | 100.0   | 100.0         |                    |