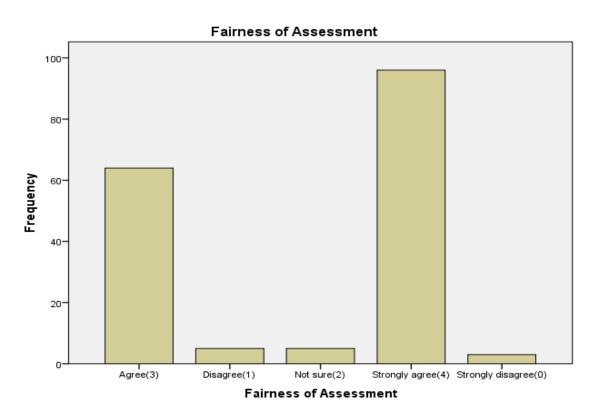

10. Fairness of Assessment

|       |                      | Frequency | Percent | Valid Percent | Cumulative Percent |
|-------|----------------------|-----------|---------|---------------|--------------------|
|       | Agree(3)             | 64        | 37.0    | 37.0          | 37.0               |
|       | Disagree(1)          | 5         | 2.9     | 2.9           | 39.9               |
|       | Not sure(2)          | 5         | 2.9     | 2.9           | 42.8               |
| Valid | Strongly agree(4)    | 96        | 55.5    | 55.5          | 98.3               |
|       | Strongly disagree(0) | 3         | 1.7     | 1.7           | 100.0              |
|       | Total                | 173       | 100.0   | 100.0         |                    |