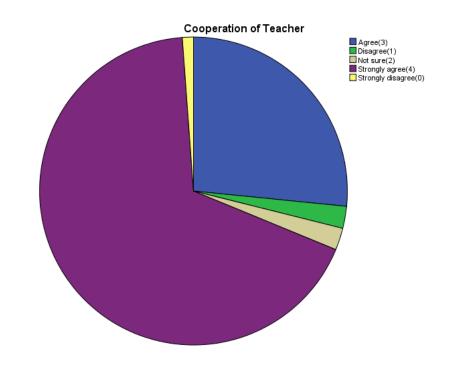

11. Cooperation of Teacher

|       | · · · · · · · · · · · · · · · · · · · |           |         |               |                    |  |
|-------|---------------------------------------|-----------|---------|---------------|--------------------|--|
|       |                                       | Frequency | Percent | Valid Percent | Cumulative Percent |  |
|       | Agree(3)                              | 46        | 26.6    | 26.6          | 26.6               |  |
|       | Disagree(1)                           | 4         | 2.3     | 2.3           | 28.9               |  |
| \     | Not sure(2)                           | 4         | 2.3     | 2.3           | 31.2               |  |
| Valid | Strongly agree(4)                     | 117       | 67.6    | 67.6          | 98.8               |  |
|       | Strongly disagree(0)                  | 2         | 1.2     | 1.2           | 100.0              |  |
|       | Total                                 | 173       | 100.0   | 100.0         |                    |  |