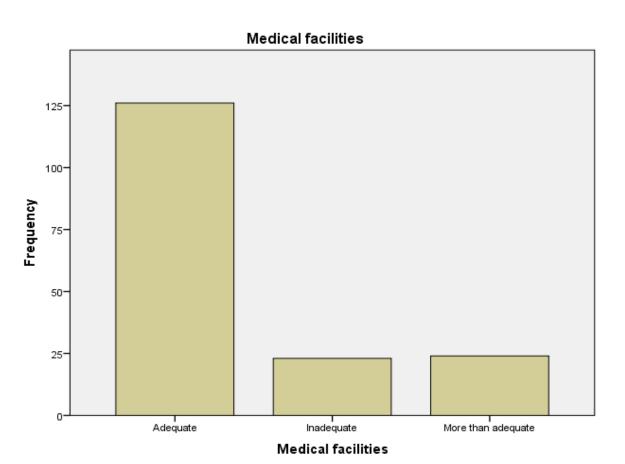

5.

5. Medical facilities

|       |                    | Frequency | Percent | Valid Percent | Cumulative Percent |
|-------|--------------------|-----------|---------|---------------|--------------------|
| Valid | Adequate           | 126       | 72.8    | 72.8          | 72.8               |
|       | Inadequate         | 23        | 13.3    | 13.3          | 86.1               |
|       | More than adequate | 24        | 13.9    | 13.9          | 100.0              |
|       | Total              | 173       | 100.0   | 100.0         |                    |