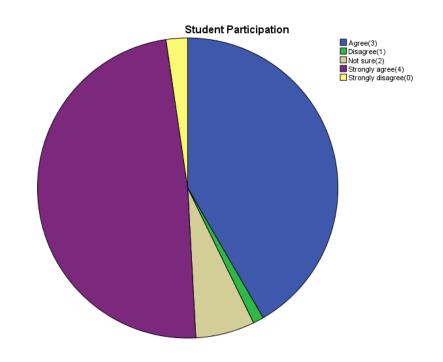

7. Student Participation

|           | · · · · · · · · · · · · · · · · · · · |           |         |               |                    |  |  |  |
|-----------|---------------------------------------|-----------|---------|---------------|--------------------|--|--|--|
|           |                                       | Frequency | Percent | Valid Percent | Cumulative Percent |  |  |  |
|           | Agree(3)                              | 72        | 41.6    | 41.6          | 41.6               |  |  |  |
|           | Disagree(1)                           | 2         | 1.2     | 1.2           | 42.8               |  |  |  |
| X / . P I | Not sure(2)                           | 11        | 6.4     | 6.4           | 49.1               |  |  |  |
| Valid     | Strongly agree(4)                     | 84        | 48.6    | 48.6          | 97.7               |  |  |  |
|           | Strongly disagree(0)                  | 4         | 2.3     | 2.3           | 100.0              |  |  |  |
|           | Total                                 | 173       | 100.0   | 100.0         |                    |  |  |  |