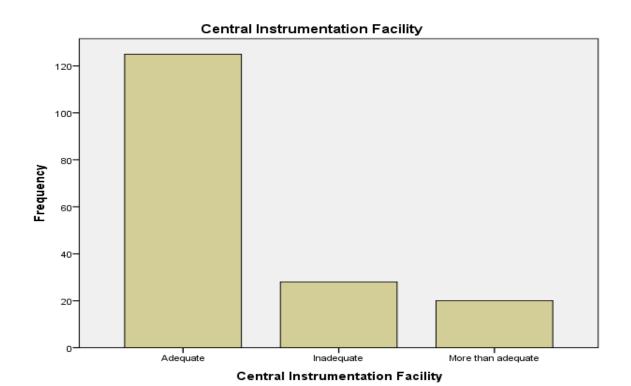

6. Central Instrumentation Facility

|       |                    | Frequency | Percent | Valid Percent | Cumulative Percent |
|-------|--------------------|-----------|---------|---------------|--------------------|
| Valid | Adequate           | 125       | 72.3    | 72.3          | 72.3               |
|       | Inadequate         | 28        | 16.2    | 16.2          | 88.4               |
|       | More than adequate | 20        | 11.6    | 11.6          | 100.0              |
|       | Total              | 173       | 100.0   | 100.0         |                    |