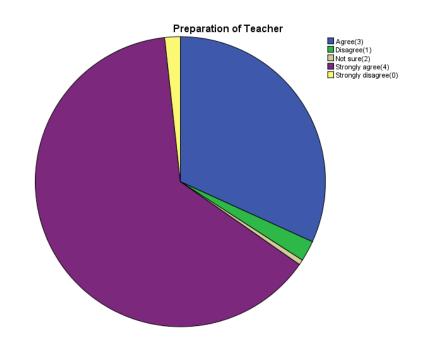

8. Preparation of Teacher

| or reparation of reaction |                      |           |         |               |                    |  |  |
|---------------------------|----------------------|-----------|---------|---------------|--------------------|--|--|
|                           |                      | Frequency | Percent | Valid Percent | Cumulative Percent |  |  |
|                           | Agree(3)             | 55        | 31.8    | 31.8          | 31.8               |  |  |
|                           | Disagree(1)          | 4         | 2.3     | 2.3           | 34.1               |  |  |
| V - 15 - 1                | Not sure(2)          | 1         | .6      | .6            | 34.7               |  |  |
| Valid                     | Strongly agree(4)    | 110       | 63.6    | 63.6          | 98.3               |  |  |
|                           | Strongly disagree(0) | 3         | 1.7     | 1.7           | 100.0              |  |  |
|                           | Total                | 173       | 100.0   | 100.0         |                    |  |  |