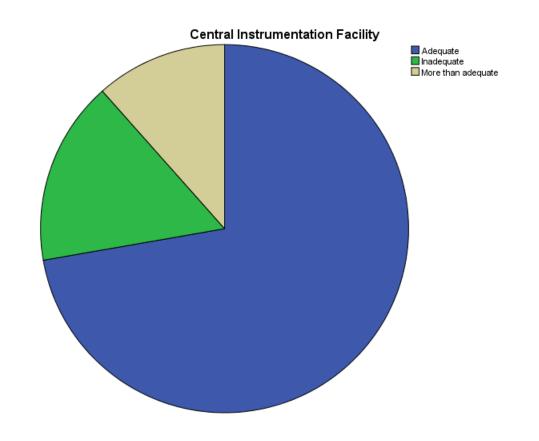

6. Central Instrumentation Facility

|       |                    | Frequency | Percent | Valid Percent | Cumulative Percent |
|-------|--------------------|-----------|---------|---------------|--------------------|
| Valid | Adequate           | 125       | 72.3    | 72.3          | 72.3               |
|       | Inadequate         | 28        | 16.2    | 16.2          | 88.4               |
|       | More than adequate | 20        | 11.6    | 11.6          | 100.0              |
|       | Total              | 173       | 100.0   | 100.0         |                    |