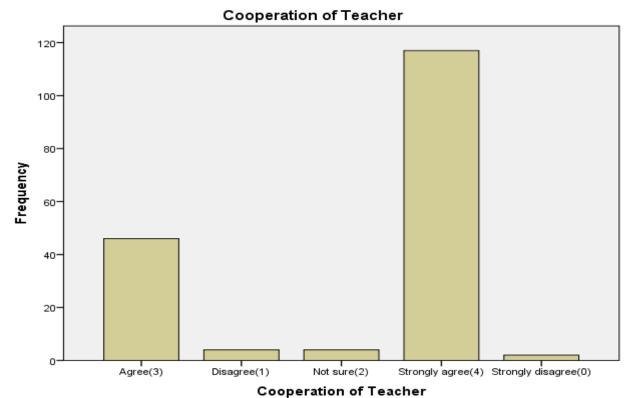

11. Cooperation of Teacher

|       | · · · · · · · · · · · · · · · · · · · |           |         |               |                    |  |
|-------|---------------------------------------|-----------|---------|---------------|--------------------|--|
|       |                                       | Frequency | Percent | Valid Percent | Cumulative Percent |  |
|       | Agree(3)                              | 46        | 26.6    | 26.6          | 26.6               |  |
|       | Disagree(1)                           | 4         | 2.3     | 2.3           | 28.9               |  |
| \     | Not sure(2)                           | 4         | 2.3     | 2.3           | 31.2               |  |
| Valid | Strongly agree(4)                     | 117       | 67.6    | 67.6          | 98.8               |  |
|       | Strongly disagree(0)                  | 2         | 1.2     | 1.2           | 100.0              |  |
|       | Total                                 | 173       | 100.0   | 100.0         |                    |  |