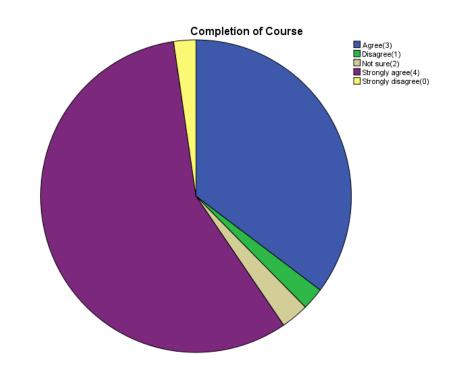

9. Completion of Course

|       |                      | Frequency | Percent | Valid Percent | Cumulative Percent |
|-------|----------------------|-----------|---------|---------------|--------------------|
|       | Agree(3)             | 61        | 35.3    | 35.3          | 35.3               |
|       | Disagree(1)          | 4         | 2.3     | 2.3           | 37.6               |
| \     | Not sure(2)          | 5         | 2.9     | 2.9           | 40.5               |
| Valid | Strongly agree(4)    | 99        | 57.2    | 57.2          | 97.7               |
|       | Strongly disagree(0) | 4         | 2.3     | 2.3           | 100.0              |
|       | Total                | 173       | 100.0   | 100.0         |                    |